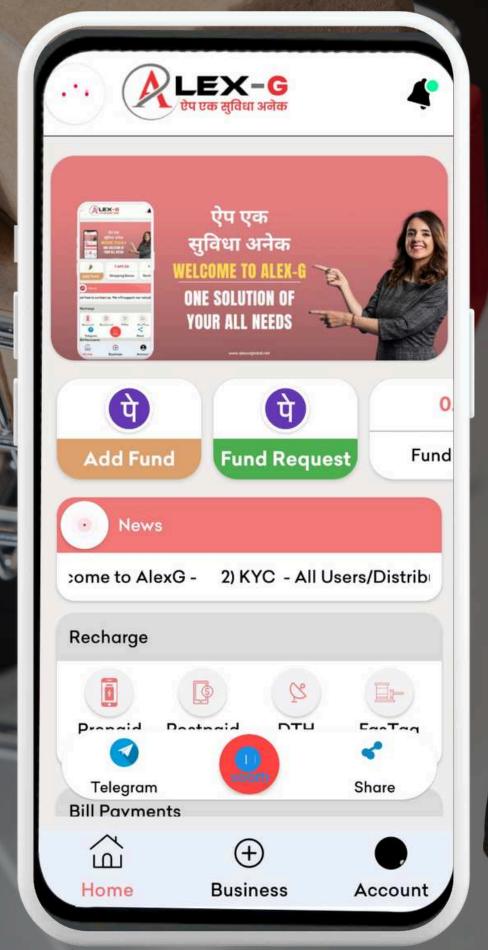

#### Alex - G

An Android app offering recharge, utility bill payments, and comprehensive business details, all in one place.

## ALEX - G

Discover Aleg-G, the ultimate Android app designed to streamline your daily transactions. From mobile recharge to utility bill payments, Aleg-G integrates all your essential services into a single, user-friendly interface. Additionally, the app provides detailed business insights, helping you stay informed and in control. Aleg-G is your all-in-one solution for managing digital payments and business information on the go.