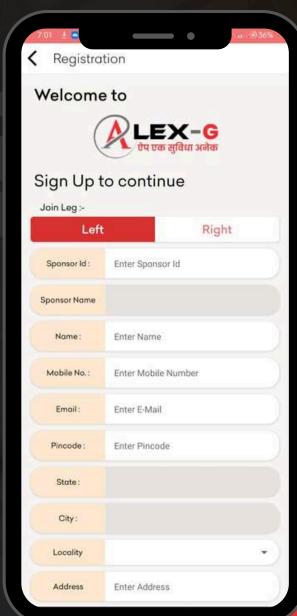

### REGISTRATION FREE

Download the Alex-G App and complete your registration and get these benefits 100% Free.

#### **Get Benefits:**

- Sign Up Bonus 699/- (Use only for Shopping)
- 20,000 BTTC Coin Gift as Welcome Bonus
- Earn unlimited BTTC coin from 10 level team
- Self Recharge Discount
- Team Recharge Commission
- Daily Unlimited recharge and BBPS Bill Payment Facility
- Emergency Support
- Nominee Facility