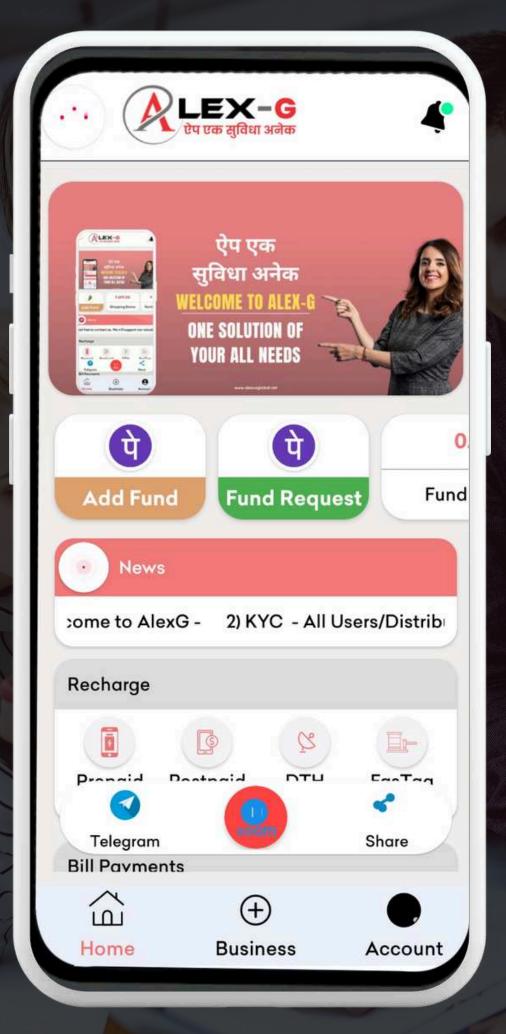

## ALEX - G

Discover Aleg-G, the ultimate Android app designed to streamline your daily transactions. From mobile recharge to utility bill payments, Aleg-G integrates all your essential services into a single, user-friendly interface. Additionally, the app provides detailed business insights, helping you stay informed and in control. Aleg-G is your all-in-one solution for managing digital payments and business information on the go.

### ONE SOLUTION OF YOUR ALL NEEDS

Download Now 🕹

### REGISTRATION FREE

Download the Alex-G App and complete your registration and get these benefits 100% Free.

#### **Get Benefits:**

- Sign Up Bonus 699/- (Use only for Shopping)
- 20,000 BTTC Coin Gift as Welcome Bonus
- Earn unlimited BTTC coin from 10 level team
- Self Recharge Discount
- Team Recharge Commission
- Daily Unlimited recharge and BBPS Bill Payment Facility
- Emergency Support
- Nominee Facility