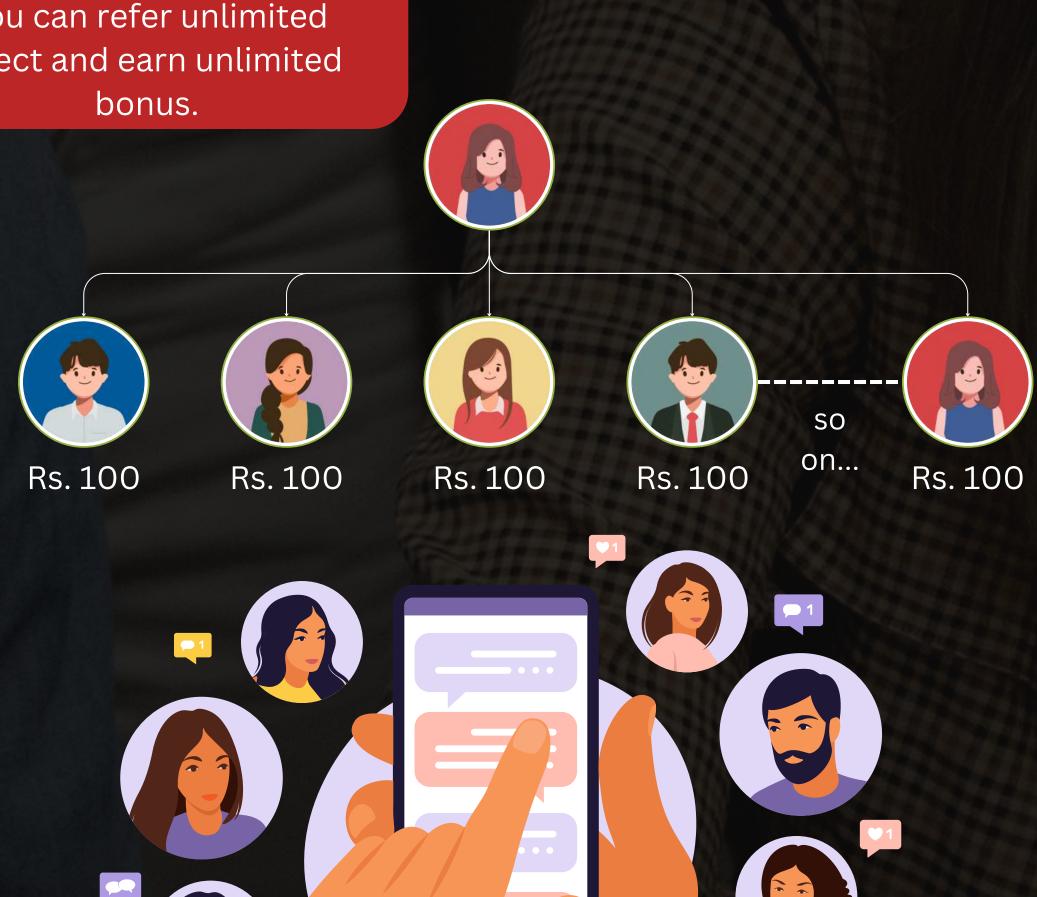

## DIRECT REFERRAL BONUS

RS. 100/-

#### Note

You can refer unlimited direct and earn unlimited