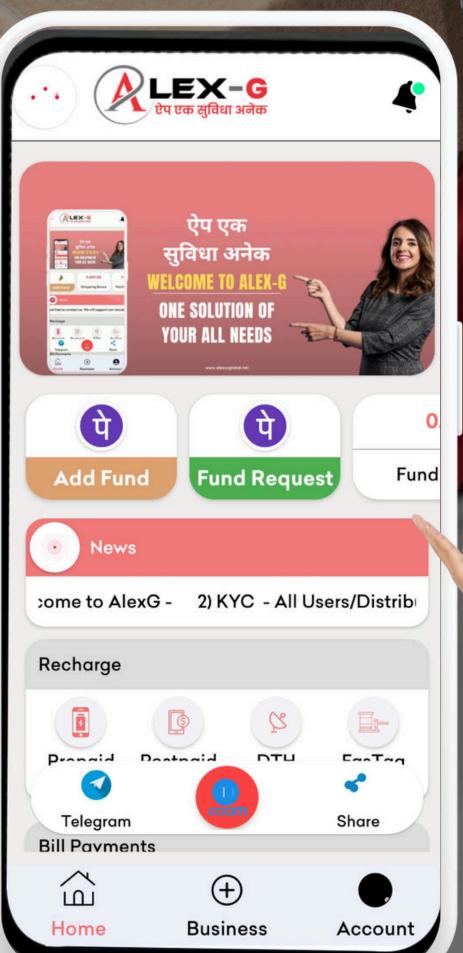

## ALEX - G

Discover Aleg-G, the ultimate Android app designed to streamline your daily transactions. From mobile recharge to utility bill payments, Aleg-G integrates all your essential services into a single, user-friendly interface. Additionally, the app provides detailed business insights, helping you stay informed and in control. Aleg-G is your all-in-one solution for managing digital payments and business information on the go.

### ONE SOLUTION OF YOUR ALL NEEDS

Download Now 🕹

### REGISTRATION FREE

Download the Alex-G App and complete your registration and get these benefits 100% Free.

#### **Get Benefits:**

- Sign Up Bonus 699/- (Use only for Shopping)
- 20,000 BTTC Coin Gift as Welcome Bonus
- Earn unlimited BTTC coin from 10 level team
- Self Recharge Discount
- Team Recharge Commission
- Daily Unlimited recharge and BBPS Bill Payment Facility
- Emergency Support
- Nominee Facility