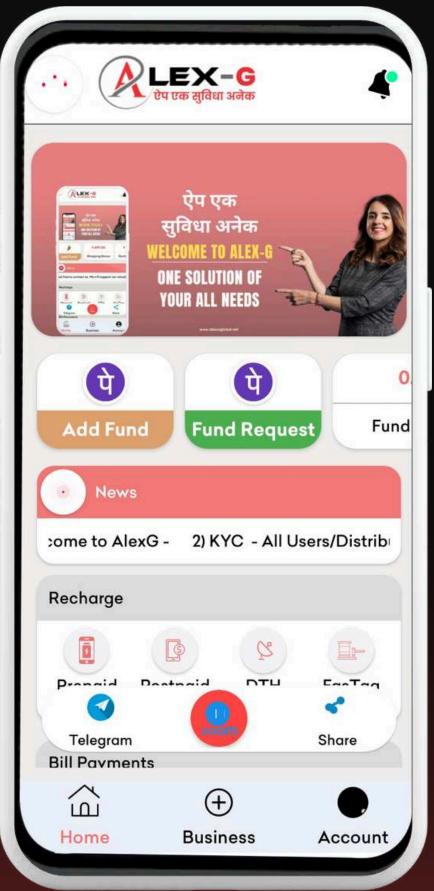

#### Alex - G

An Android app offering recharge, utility bill payments, and comprehensive business details, all in one place.

## ALEX - G

Discover Aleg-G, the ultimate Android app designed to streamline your daily transactions. From mobile recharge to utility bill payments, Aleg-G integrates all your essential services into a single, user-friendly interface. Additionally, the app provides detailed business insights, helping you stay informed and in control. Aleg-G is your all-in-one solution for managing digital payments and business information on the go.

### ONE SOLUTION OF YOUR ALL NEEDS

Download Now 🕹

### REGISTRATION FREE

Download the Alex-G App and complete your registration and get these benefits 100% Free.

#### **Get Benefits:**

- Sign Up Bonus 699/- (Use only for Shopping)
- 20,000 BTTC Coin Gift as Welcome Bonus
- Earn unlimited BTTC coin from 10 level team
- Self Recharge Discount
- Team Recharge Commission
- Daily Unlimited recharge and BBPS Bill Payment Facility
- Emergency Support
- Nominee Facility

## OUR SERVICES

RECHARGE

**DTH RECHARGE** 

**ELECTRICITY BILL** 

WATER/GAS BILL

**INSURANCE PAYMENT** 

**INTERNET BILL** 

**FASTAG RECHARGE** 