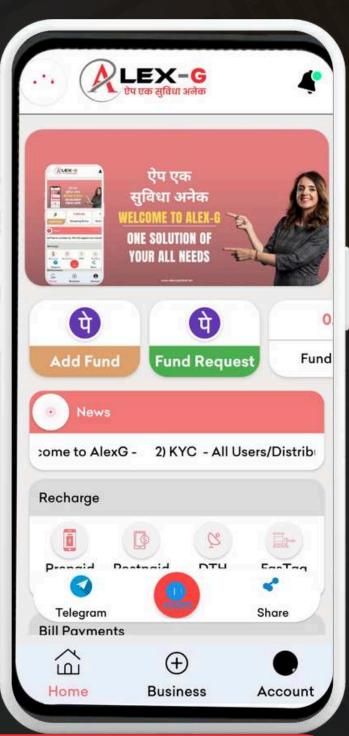

#### Alex - G

An Android app offering recharge, utility bill payments, and comprehensive business details, all in one place.

## ALEX - G

Discover Aleg-G, the ultimate Android app designed to streamline your daily transactions. From mobile recharge to utility bill payments, Aleg-G integrates all your essential services into a single, user-friendly interface. Additionally, the app provides detailed business insights, helping you stay informed and in control. Aleg-G is your all-in-one solution for managing digital payments and business information on the go.

### ONE SOLUTION OF YOUR ALL NEEDS

Download Now 🕹

### REGISTRATION FREE

Download the Alex-G App and complete your registration and get these benefits 100% Free.

#### **Get Benefits:**

- Sign Up Bonus 699/- (Use only for Shopping)
- 20,000 BTTC Coin Gift as Welcome Bonus
- Earn unlimited BTTC coin from 10 level team
- Self Recharge Discount
- Team Recharge Commission
- Daily Unlimited recharge and BBPS Bill Payment Facility
- Emergency Support
- Nominee Facility

## OUR SERVICES

RECHARGE

**DTH RECHARGE** 

**ELECTRICITY BILL** 

WATER/GAS BILL

**INSURANCE PAYMENT** 

**INTERNET BILL** 

**FASTAG RECHARGE** 