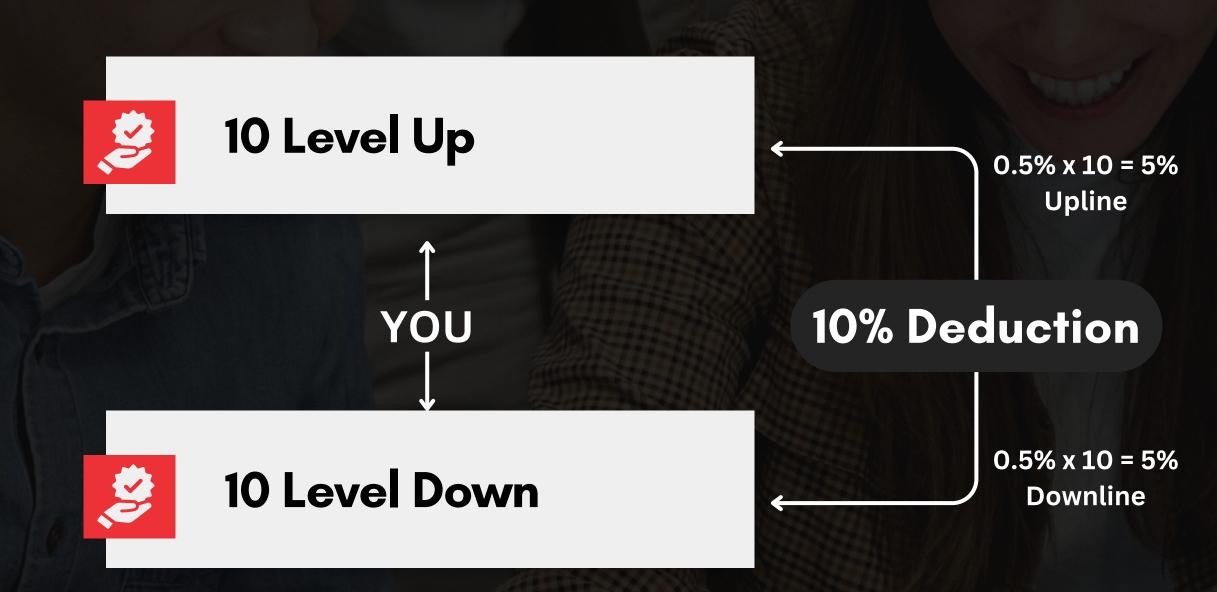

#### Note

10% deduction on every withdrawal or fund transfer of all distributors and this fund will be distribute to 0.5% to 10 global upline each and 0.5% to 10 global downline each.