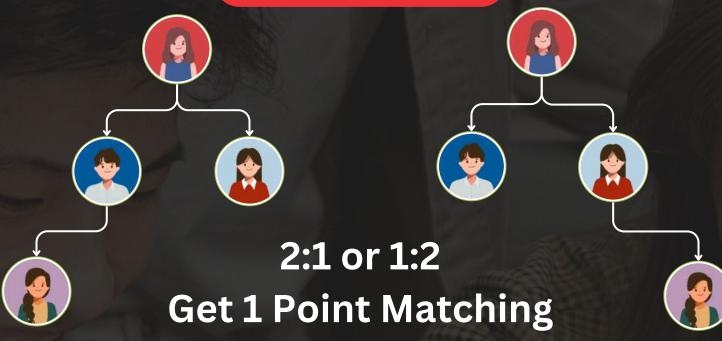

--------------|---------------------|---------|--------------|--|
| Level - 1       | Level - 1 Rs. 100/- |         | Rs. 1000/-   |  |
| Level - 2       | Rs. 20/-            | 100     | Rs. 2000/-   |  |
| Level - 3       | Rs. 10/-            | 1000    | Rs. 10,000/- |  |
| Level - 4       | Rs. 5/-             | 10,000  | Rs. 50,000/- |  |
| Level - 5       | Rs. 4/-             | 1 Lakh  | Rs. 4 Lakh   |  |
| Level - 6       | Rs. 3/-             | 10 Lakh | Rs. 30 Lakh  |  |
| Level - 7 to 20 | Rs. 2/-             | 1 Cr    | Rs. 2 Cr     |  |

Need One Direct to unlock up to 4 Level

Need Second Direct to unlock up to 8 Level

Need Third Direct to unlock up to 12 Level

Need Fourth Direct to unlock up to 16 Level

Need Fifth Direct to unlock up to 20 Level



## MATCHING BONUS







**Next All Matching** 



1:1 Get 1 Point Matching

#### **Extra Point**

1 PV up to Rs. 70/Per day Capping = 75 PV
75 PV x 70 = **Rs. 5250 Daily** 

For 3 IDs: 5250 x 3 = Rs. 15750 Daily

15750 x 30 Days = **Rs. 4,72,500 Per Month** 

Note: Power Leg as carry forward.



## TEAM DEVELOPMENT BONUS



| A-1         | 30/- |
|-------------|------|
| A-2         | 20/- |
| A-3         | 10/- |
| A-4 to A-11 | 5/-  |

| A - 4 to 11 | Rs. 5/-  |
|-------------|----------|
| A - 4       | Rs. 10/- |
| A 2         | Rs. 20/- |
| A 1         | Rs. 30/- |

Power Leg 100 Distributor

Rest Other Leg 100 Distributor

#### Note

Once a leg reaches 11 achievers, the bonus from that leg will be discontinued.



**Note: Unlimited Capping** 



## ROYALTY BONUS

**Note: Royalty Bonus Life Time** 

| Roya