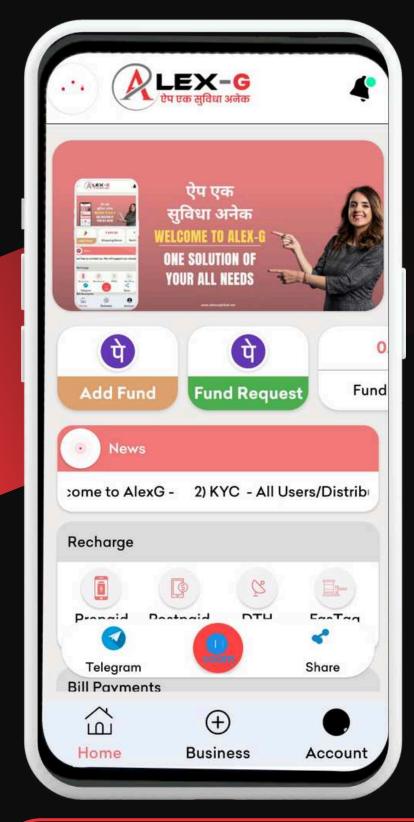

## ALEX - G

Discover Aleg-G, the ultimate Android app designed to streamline your daily transactions. From mobile recharge to utility bill payments, Aleg-G integrates all your essential services into a single, user-friendly interface. Additionally, the app provides detailed business insights, helping you stay informed and in control. Aleg-G is your all-in-one solution for managing digital payments and business information on the go.

### ONE SOLUTION OF YOUR ALL NEEDS

Download Now 🕹

### REGISTRATION FREE

Download the Alex-G App and complete your registration and get these benefits 100% Free.

#### **Get Benefits:**

- Sign Up Bonus 699/- (Use only for Shopping)
- 20,000 BTTC Coin Gift as Welcome Bonus
- Earn unlimited BTTC coin from 10 level team
- Self Recharge Discount
- Team Recharge Commission
- Daily Unlimited recharge and BBPS Bill Payment Facility
- Emergency Support
- Nominee Facility